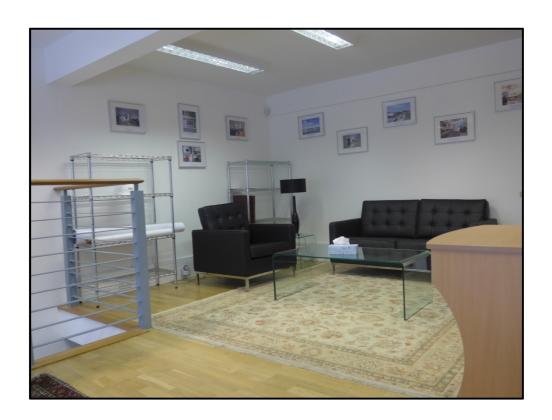

**Description & Accommodation** Comprises a self contained ground floor and basement office unit (with natural light via atrium/void) providing the following approximate net floor areas:-

| Ground floor office | 475 sq ft | 44.15 sq m |
|---------------------|-----------|------------|
| Basement offices    | 600 sq ft | 55.75 sq m |
| Storage vaults      | _55 sq ft | 5.1 sq m   |

Total 1,130 sq ft 105 sq m

Amenities Hardwood flooring; Kitchen; WC; mechanical ventilation; electric heaters