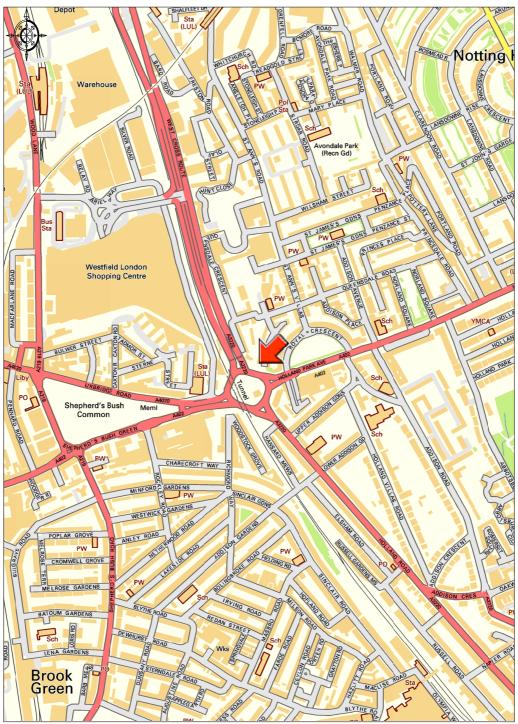

#### **Situation & Location**

The property is situated close to the junction with **Holland Park Roundabout**, close to the myriad restaurant, leisure and retail amenties of **Westfield London** as well as **Holland Park Avenue**. **Shepherds Bush Underground (Central Line)** and **Overground** (fast links to **Clapham Junction** and the south) are a short distance away. Please see attached location plan.

Ordnance Survey © Crown Copyright 2013. All rights reserved Licence number 100020449. Plotted Scale - 1:10000