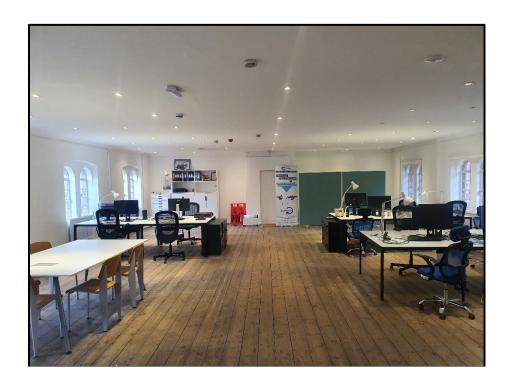

#### **Description & Accommodation**

The property comprises a private, self-contained, first floor open plan office plus five meeting rooms or private offices, within a listed period building which is the headquarters of a leading architectural practice. Floorplan below:-

Amenities Good natural light; Male & Female WC's; Shower facilities; Wooden Flooring