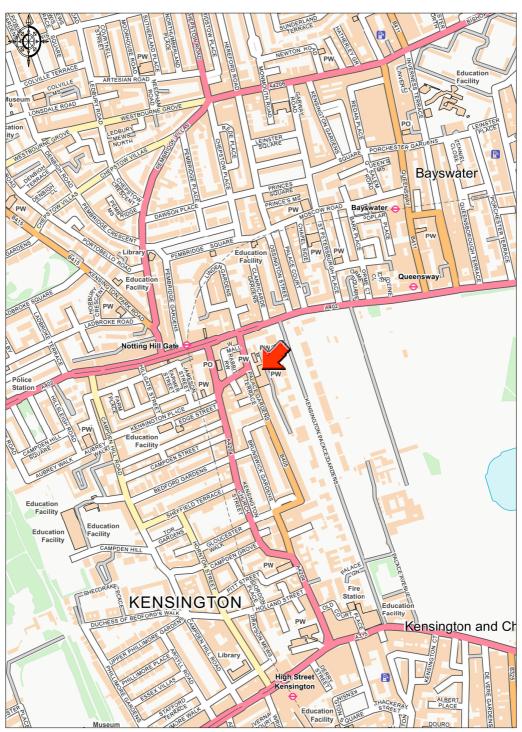

### **Situation & Location**

The property is situated on the eastern side of **Palace Gardens Terrace**, close to the junction with **Kensington Mall**, just to the west of **Kensington Gardens**. **Notting Hill Gate underground** (Central, Circle, District Lines) is close by. Please see location plan below.

**Promap**®

Ordnance Survey © Crown Copyright 2017. All rights reserved Licence number 100022432. Plotted Scale - 1:10000