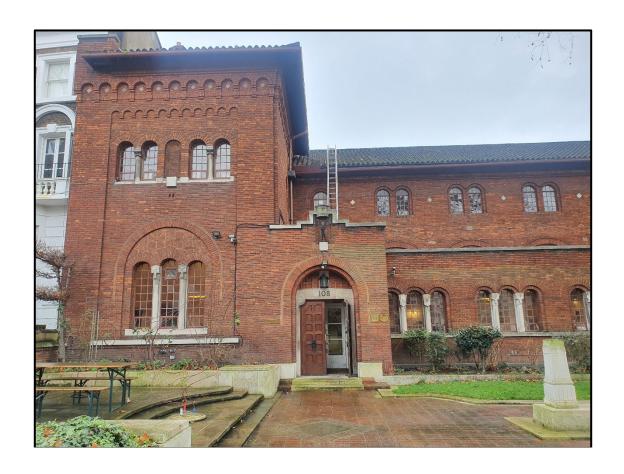

## **Notting Hill Gate W8**

Bright open plan offices in striking period building

2,242 sq ft 208 sq m - Flexible Underlease Available

First Floor, 108 Palace Gardens Terrace, London W8 4RT

### **Situation & Location**

The property is situated on the eastern side of **Palace Gardens Terrace**, close to the junction with **Kensington Mall**, just to the west of **Kensington Gardens**. **Notting Hill Gate underground** (Central, Circle, District Lines) is close by. Please see location plan below.

#### **Description & Accommodation**

The property comprises a private, self-contained, first floor open plan office plus five meeting rooms or private offices, within a listed period building which is the headquarters of a leading architectural practice. Floorplan below:-