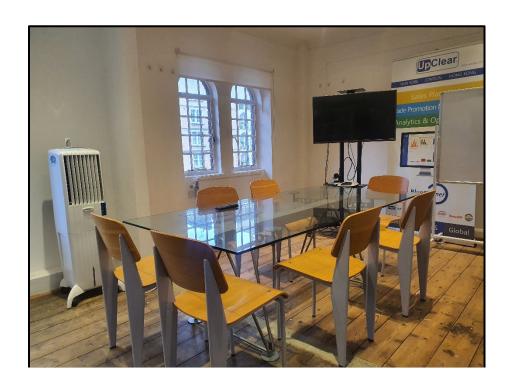

#### **Description & Accommodation**

The property comprises a private, self-contained, first floor open plan office plus five meeting rooms or private offices, within a listed period building which is the headquarters of a leading architectural practice. Floorplan below:-

Amenities Good natural light; Male & Female WC's; Shower facilities; Wooden Flooring