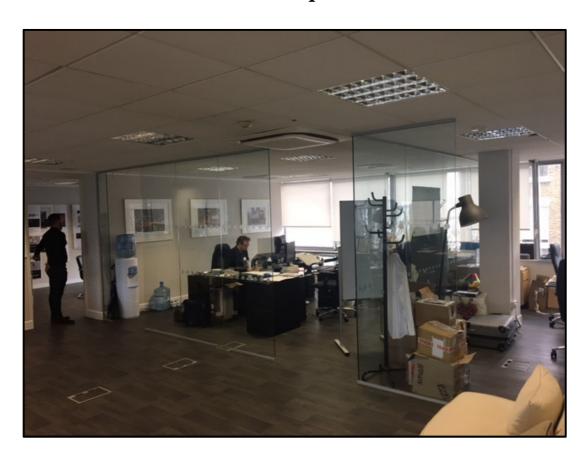

#### **Description & Accommodation**

The space is located on the third floor of a purpose built office building and comprises an area within a glazed partition, forming part of a light open plan office floor, with shared use of kitchen and WC

Amenities Lift; Kitchen; WC; Excellent natural light

Terms: Flexible underlease to September 2019, outside the Landlord & Tenant Act 1954

Rent: £2,416 per calendar month, fully inclusive (except cleaning of sub-let area)