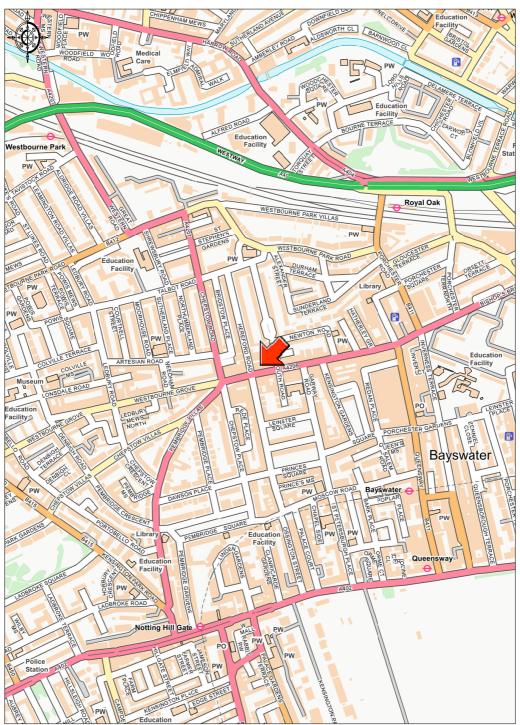

#### **Situation & Location**

The property is situated on the northern side of **Westbourne Grove**, close to the junction with **Hereford Road**. **Notting Hill Gate**, the prime fashion section of **Westbourne Grove**, and **Portobello Road** are all within easy reach, as is **Notting Hill Gate Underground** (Central, Circle, District Lines) and **Bayswater Underground** (Circle, District Lines) Please see location plan below:

Ordnance Survey © Crown Copyright 2018. All rights reserved. Licence number 100022432. Plotted Scale - 1:10000