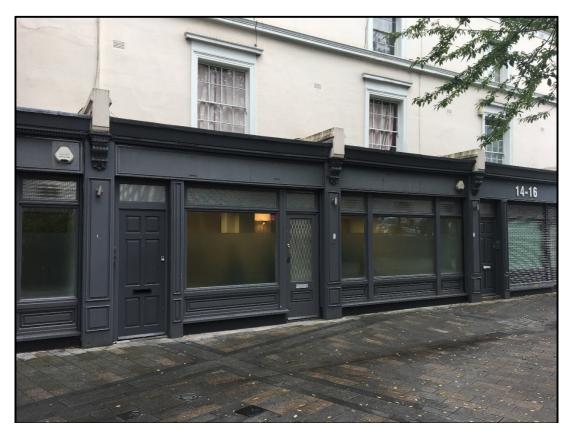

## Situation & Location

The property is situated close to the junction with **Holland Park Roundabout**, close to the myriad restaurant, leisure and retail amenties of **Westfield London** as well as **Holland Park Avenue**. **Shepherds Bush Underground (Central Line)** and **Overground** (fast links to **Clapham Junction** and the south) are a short distance away. Please see attached location plan.

**Description & Accommodation** Comprises a self contained ground floor and basement office unit (with natural light via atrium/void), providing the following approximate net floor areas:-

| Total                      | 1,004 sq ft | 92.9 sq m |
|----------------------------|-------------|-----------|
| Storage vaults             | 120 sq ft   | 11.1 sq m |
| Lower ground offices       | 520 sq ft   | 48.2 sq m |
| Raised ground floor office | 364sq ft    | 33.6 sq m |