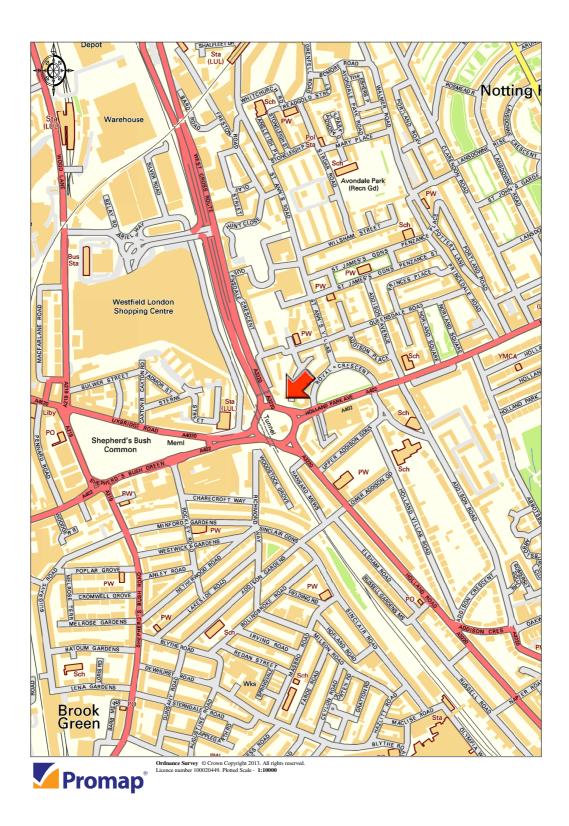

## Situation & Location

The property is situated close to the junction with **Holland Park Roundabout**, close to the myriad restaurant, leisure and retail amenties of **Westfield London** as well as **Holland Park Avenue**. **Shepherds Bush Underground (Central Line)** and **Overground** (fast links to **Clapham Junction** and the south) are a short distance away. Please see attached location plan.