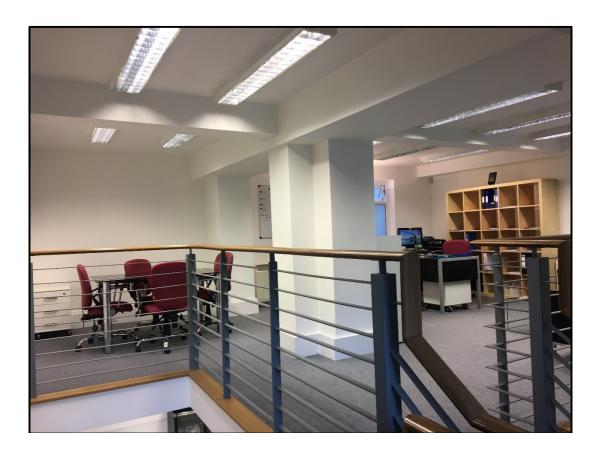

**Description & Accommodation** Comprises a self contained ground floor and basement office unit (with natural light via atrium/void), providing the following approximate net floor areas:-

| Total                      | 1,004 sq ft | 92.9 sq m |
|----------------------------|-------------|-----------|
| Storage vaults             | 120 sq ft   | 11.1 sq m |
| Lower ground offices       | 520 sq ft   | 48.2 sq m |
| Raised ground floor office | 364sq ft    | 33.6 sq m |

Amenities Private street entrance Kitchen; WC; mechanical ventilation; electric heaters

Rent £35,000 per annum exclusive

**Lease** A flexible lease is available for a term of up to five years (minimum two), to be taken outside the security and tenure and compensation provisions of the Landlord & Tenant Act 1954.