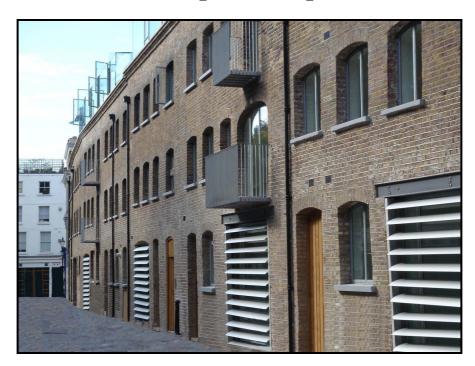

#### **Situation & Location**

The property forms part of a complex of offices and studios located on the western side of Powis Mews. Powis Mews runs between **Talbot Road** and **Westbourne Park Road** and thus lies at the heart of Notting Hill with **Ledbury Road**, **Portobello Road** and **Westbourne Grove** nearby. **Westbourne Park Underground** (**Circle, Hamm & City Lines**) is within easy walking distance and **Notting Hill Gate** (**Central, Circle, District Lines**) is also within reach. Please see attached location plan.

### **Description & Accommodation**

The property is a modern self-contained ground floor business unit comprising a single open plan area having an approximate net internal floor area of 224 sq ft (20.8 sq m)