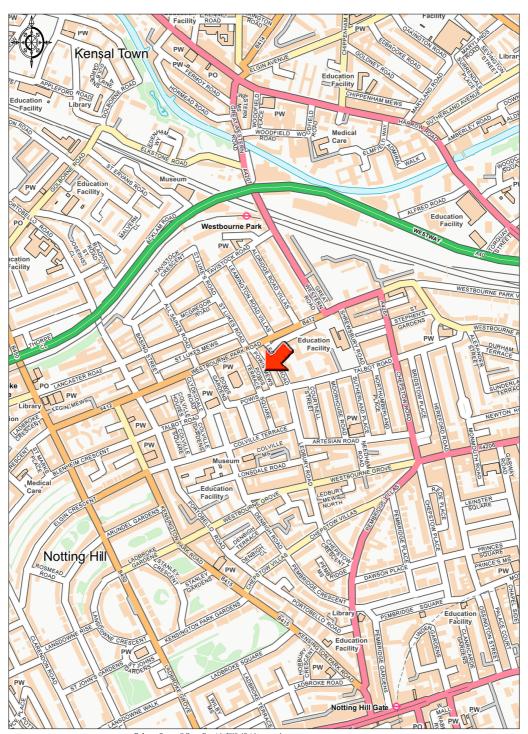

#### **Situation & Location**

The property forms part of a complex of offices and studios located on the western side of Powis Mews. Powis Mews runs between **Talbot Road** and **Westbourne Park Road** and thus lies at the heart of Notting Hill with **Ledbury Road**, **Portobello Road** and **Westbourne Grove** nearby. **Westbourne Park Underground** (**Circle, Hamm & City Lines**) is within easy walking distance and **Notting Hill Gate** (**Central, Circle, District Lines**) is also within reach. Please see attached location plan.

Promap<sup>®</sup>

Ordnance Survey © Crown Copyright 2019. All rights reserve Licence number 100022432. Plotted Scale - 1:10000