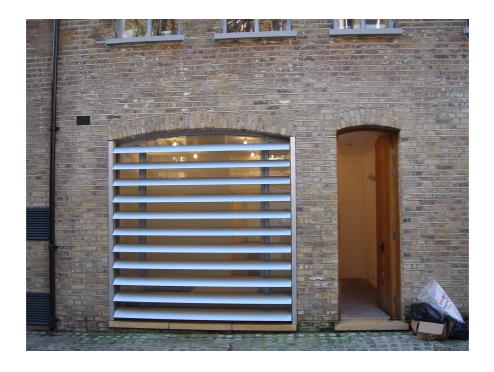

### **Description & Accommodation**

The property is a modern self-contained ground floor business unit comprising a single open plan area having an approximate net internal floor area of 224 sq ft (20.8 sq m)

Amenities WC; Electric Heaters; Good Natural Light; Kitchenette; Electric Louvres

**Lease:** A new lease is available, to be excluded from the Landlord & Tenant Act 1954, for a term of up to five years, with a mutual break option on three months notice at any time after the first year.