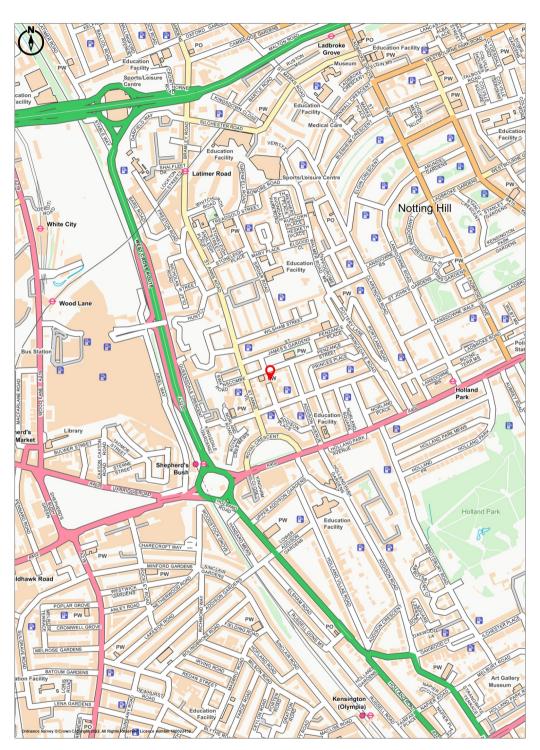

## **Situation & Location**

The property is located close to Queensdale Road at the north end of Queensdale Place, within walking distance of both Holland Park underground (Central line) and Shepherds Bush (Central Line & Overground) stations. The local amenities of Holland Park Avenue and Westfield shopping centre are close by. Please see location plan below:-

Promap
Licence number 100022432.
Licence number - 1:12000. Paper Size – A4 Ordnance Survey Crown Copyright 2022. All rights reserved.