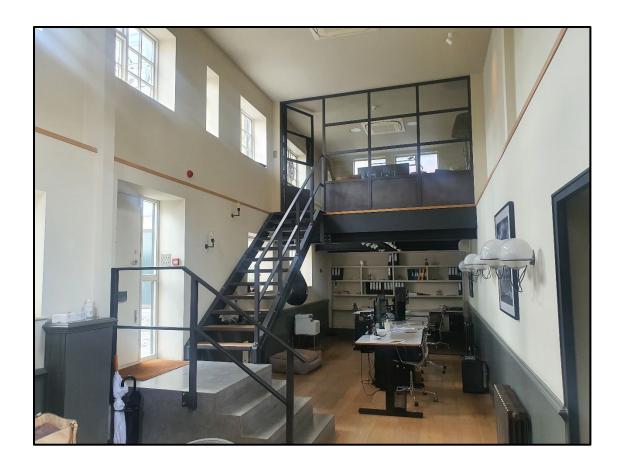

## **Description & Accommodation**

The property comprises a superb self-contained office building offering double height space arranged as follows:-

Main Office 540 sq ft 50.2 sq m Gallery Private Office 192 sq ft 17.8 sq m
Meeting Room 150 sq ft 13.9 sq m Store 50 sq m 4.6 sq m

Amenities Kitchen area; WC; Air Conditioning; Central Heating

**Rent £55,000** per annum exclusive, payable quarterly in advance, subject to one RPI review in Feb 2023

**Lease** A new full repairing and insuring sub-lease is available for a term of five years, to be taken outside the security of tenure and compensation provisions of the Landlord & Tenant Act 1954