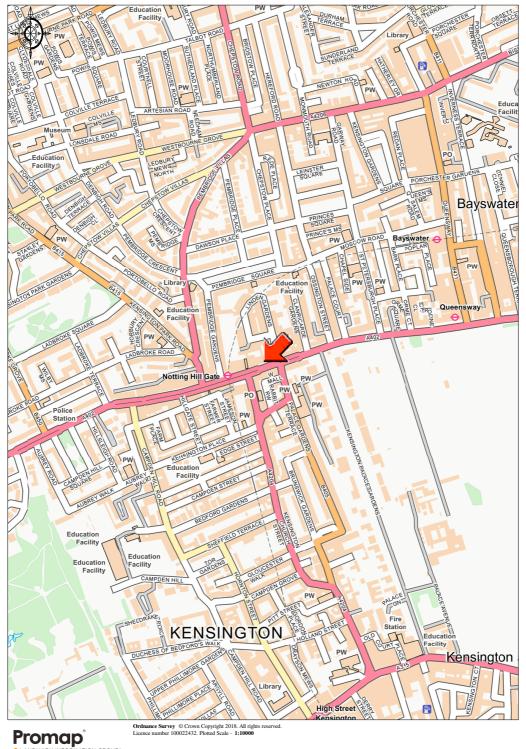

#### **Situation & Location**

The property is situated on the side northern side of **Notting Hill Gate**, close to the junction with **Linden Gardens**. **Notting Hill Gate underground** is very close by (**Central, Circle, District Lines**), providing rapid access to the **West End** and **City**, as are the amenities of **Kensington Gardens**. Please see location plan below.