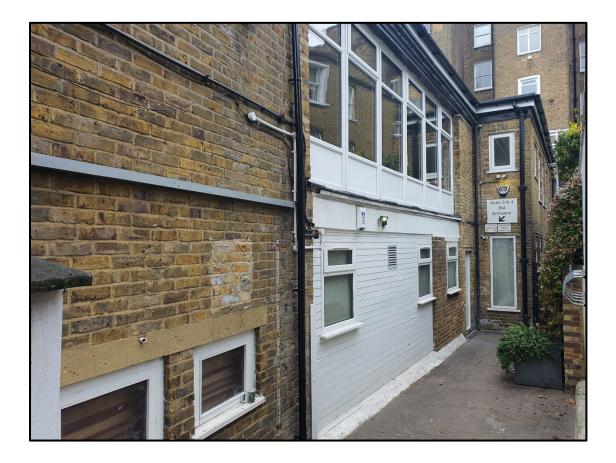

#### **Description & Accommodation**

Reached via a private, gated passageway direct from the main shopping frontage, the offices are planned on ground and first floor, providing four individual spaces arranged two on each side of the central core:-

| Ground Floor (Unit 3) | north office: 481 sq ft 44.7 sq m; south office: 352 sq ft 32.7 sq m |
|-----------------------|----------------------------------------------------------------------|
| First Floor (Unit 4)  | north office; 477 sq ft 44.3 sq m; south office: 437 sq ft 40.6 sq m |

**Amenities** Entryphone; Central Heating; 4 xWC's; Shower; Bicycle Racks; Kitchen; Suspended Ceiling with Cat 2 lighting; Perimeter Trunking.

Lease New effectively full repairing and insuring lease available for a term of up to five years, to be taken outside the security and tenure and compensation provisions of the Landlord & Tenant Act 1954.