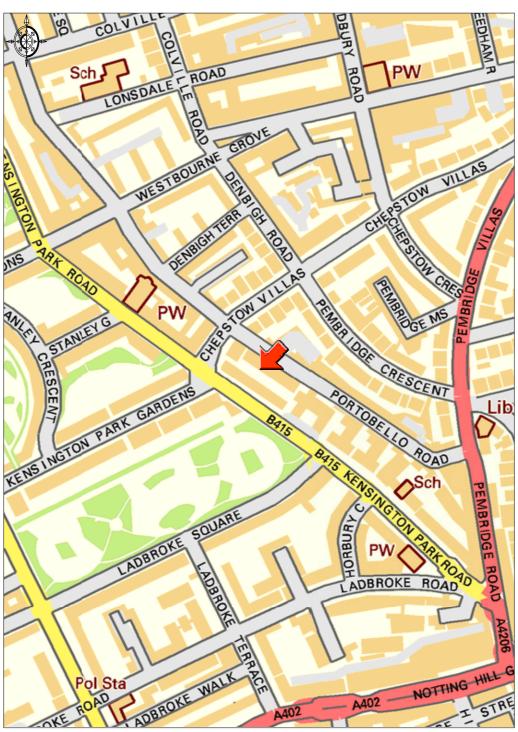

#### Situation & Location

The property is located just to the north of **Notting Hill Gate** in the section of **Portobello Road** which is predominantly residential, before the main body of the famous street market. **Notting Hill Gate Underground** with its **Central, Circle** and **District Line** connections is thus very close by, as is **Westbourne Grove** with its luxury retail and restaurant offering. The popular **Farm Girl Café** is located on the ground floor. Please see location plan below.

**Promap**®

Ordnance Survey © Crown Copyright 2014. All rights reserved