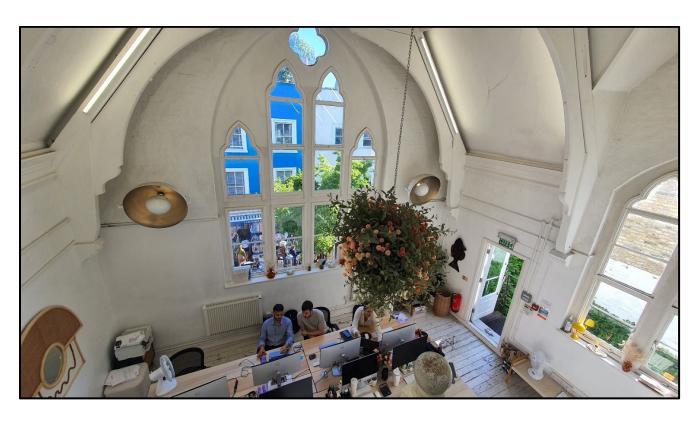

### **Description & Accommodation**

The property comprises a split level, double height studio, with superb natural light, reached from Portobello Road via a courtyard entrance and an external staircase, which has been used for many years as a showroom and offices, providing the following accommodation:-

First floor studio: 324 sq ft 30.16 sq m
Gallery studio 605 sq ft 56.26 sq m **Total** 930 sq ft 86.42 sq m

In addition there is a separate rear office (The Bridge Room) of some 300 sq ft 27.9 sq m

Floorplans and further photographs on request: