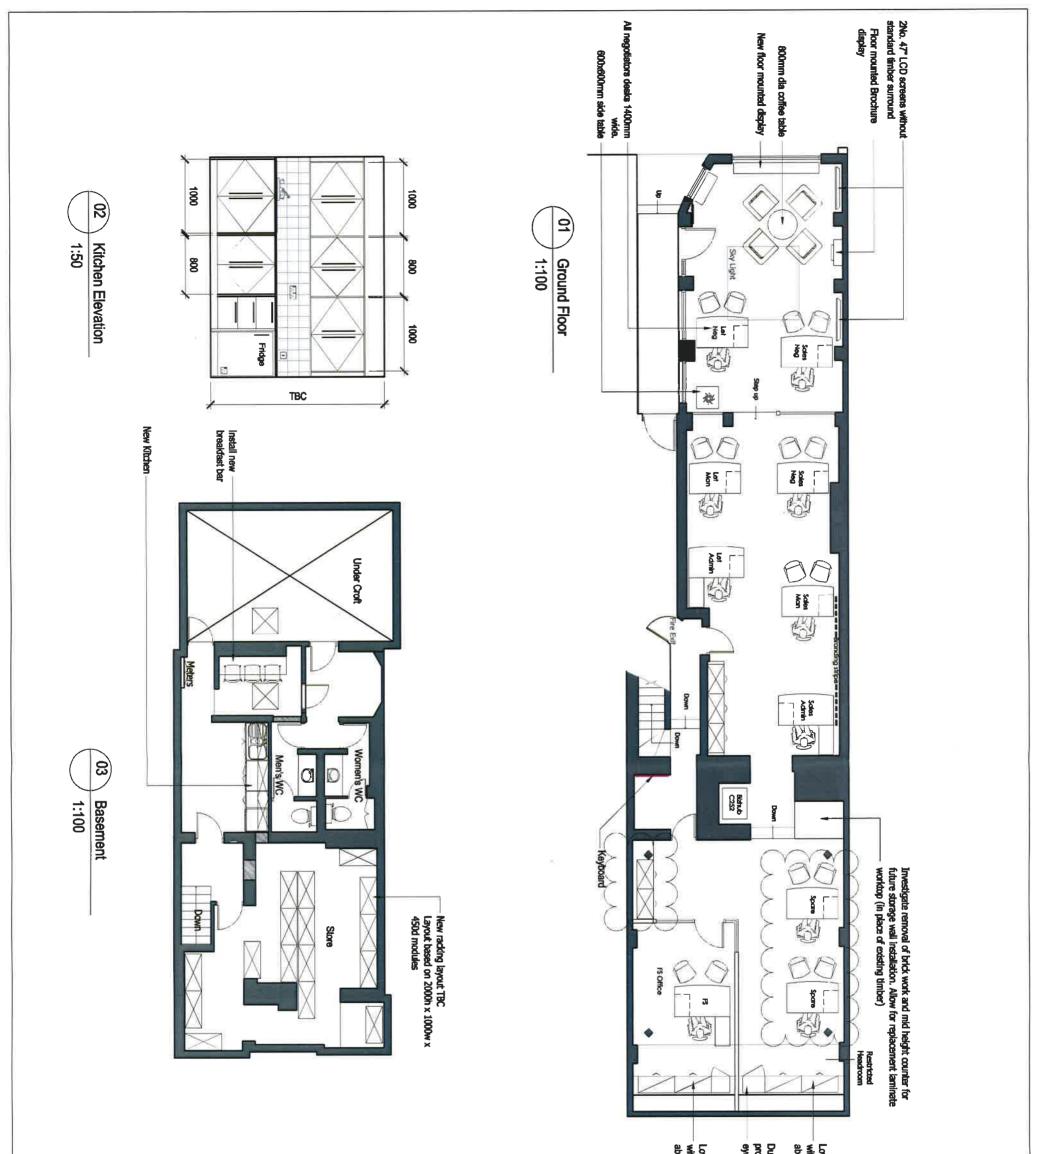

**Description & Accommodation** The property comprises a self-contained ground floor shop and basement currently operating as an estate agent, providing a sales office on ground floor with ancillary storage, kitchen and WC's at basement level. Please see floor plan below.

|                                                                                                | ow level storage wall<br>with top. Power and data<br>bove top<br>veride access to rodding<br>ye<br>we level storage wall<br>with top. Power and data<br>bove top |
|------------------------------------------------------------------------------------------------|------------------------------------------------------------------------------------------------------------------------------------------------------------------|
| Scale Floor Furniture Plan<br>Scale Drawn by Date 1:100 @A3 MBR 24-09-12<br>Drawing No. Rev. B | Notes                                                                                                                                                            |