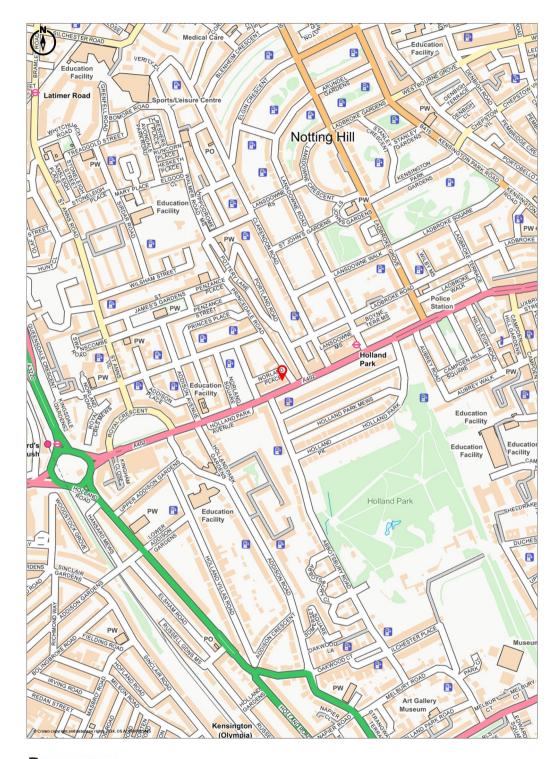

## **Situation & Location**

The property is located close to the junction with Princedale Road, and forms part of a busy local centre serving the highly affluent local population. It is prominently situated adjacent to **Supermarket of Dreams** and **the Rug Company.** Other businesses nearby include **Ben's Greengrocer**, Lidgates **butchers**, Speck deli, Nicolas, Jeroboams, Daunt Books, Joe & The Juice and Boulangerie Paul. Please see location plan below.

**Promop** • LANDMARK INFORMATION
© Crown Copyright and database rights 2024. OS AC0000813445 Plotted Scale - 1:10000. Paper Size – A4