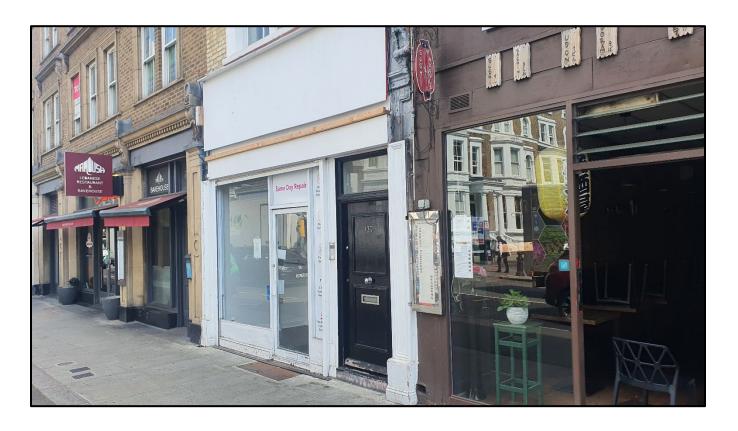

## **Earls Court Road SW5**

Class E Shop - Virtual Freehold For Sale

Ground floor sales 504 sq ft Basement sales 398 sq ft

Ground floor and basement, 137 Earls Court Road, London SW5 9RH

## **Situation & Location**

The property is situated on the eastern side of Earls Court Road, close to the junction with Childs Place. Numerous national retail and food business are represented including Maroush (adjacent), Jollibee (opposite) and nearby Masala Zone and Franco Manca. Earls Court underground is served by the Piccadilly and District Lines. Please see Goad traders plan below.