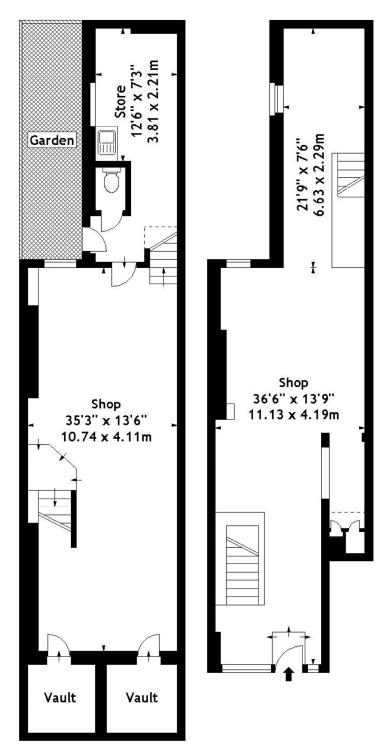

## **Description & Accommodation**

The property comprises a self-contained ground floor and basement retail unit providing the following approximate floor areas:-

Internal Width 9' 8" 2.94 m Shop Depth 58' 7" 17.9 m

Ground floor sales 504 sq ft 47 sq m

Basement sales 398 sq ft 37 sq m plus WC

Basement kitchen 89 sq ft 8.3 sq m Please see floorplan below

Guide Price £595,000 Lease: 999 years from 1 Jan 2007

Legal Costs Each party to bear their own Energy Performance Certificate EPC rating 75 Band C