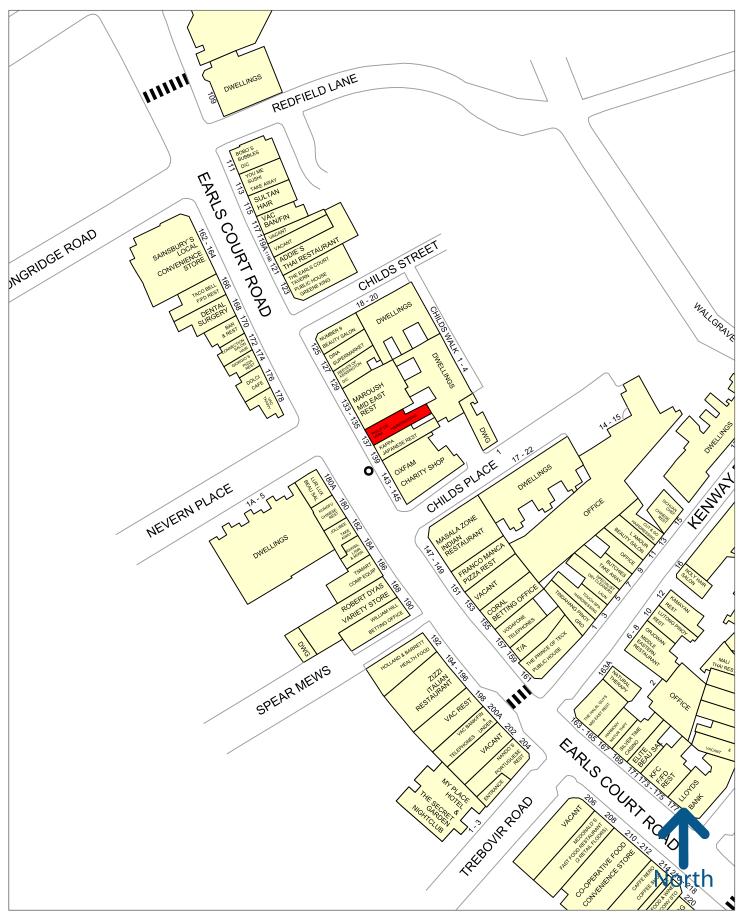

## **Situation & Location**

The property is situated on the eastern side of Earls Court Road, close to the junction with Childs Place. Numerous national retail and food business are represented including Maroush (adjacent), Jollibee (opposite) and nearby Masala Zone and Franco Manca. Earls Court underground is served by the Piccadilly and District Lines. Please see Goad traders plan below.

Lower Ground Floor

Ground Floor

Experian Goad Plan Created: 25/10/2022 Created By: JMW Barnard