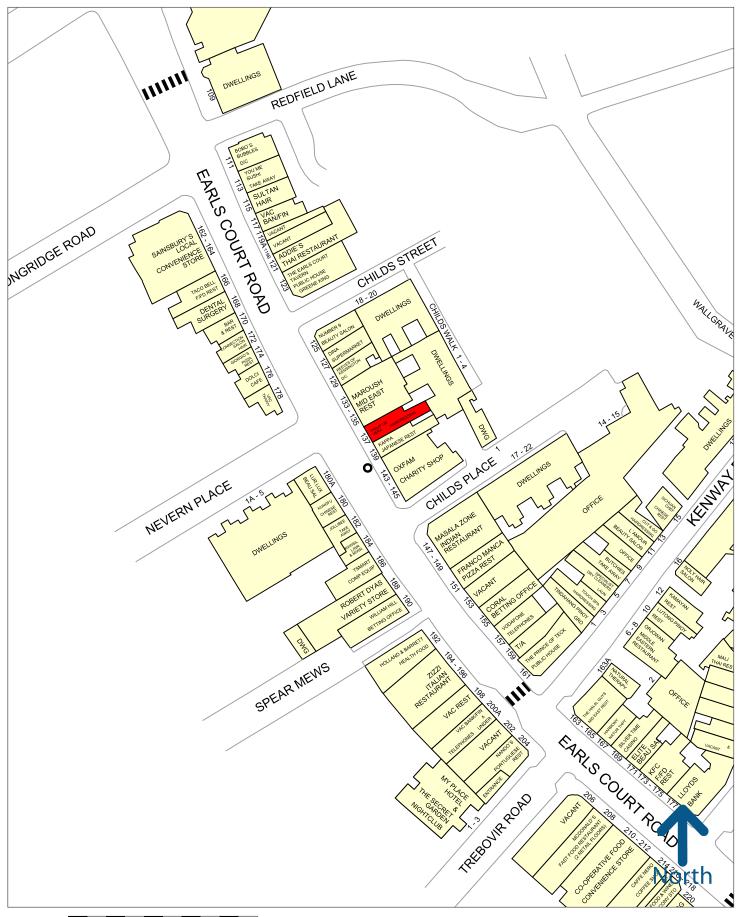

### **Situation & Location**

The property is situated on the the eastern side of **Earls Court Road**, close to the junction with **Childs Place**. Numerous national retail and food business are represented including **Maroush** (adjacent), **Jollibee** (opposite) and nearby **Masala Zone** and **Franco Manca**. Earls Court underground is served by the Piccadilly and District Lines. Please see Goad traders plan below.

50 metres Copyright and confidentiality Experian, 2022. © Crown copyright and database rights 2022. OS 100019885

Map data

Experian Goad Plan Created: 25/10/2022 Created By: JMW Barnard

For more information on our products and services: www.experian.co.uk/goad | goad.sales@uk.experian.com | 0845 601 6011 Approx. Gross Internal Area 759 Sq Ft - 70.51 Sq M