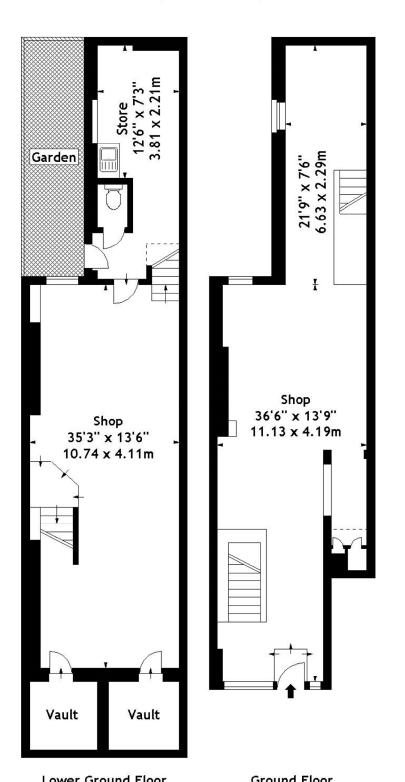

### **Description & Accommodation**

The property comprises a self-contained ground floor and basement retail unit providing the following approximate floor areas:-

| Internal Width     | 9' 8" 2.94 m Shop Depth 58' 7" 17.9 m |
|--------------------|---------------------------------------|
| Ground floor sales | 504 sq ft 47 sq m                     |
| Basement sales     | 398 sq ft 37 sq m plus WC             |
| Basement kitchen   | 89 sq ft 8.3 sq m                     |