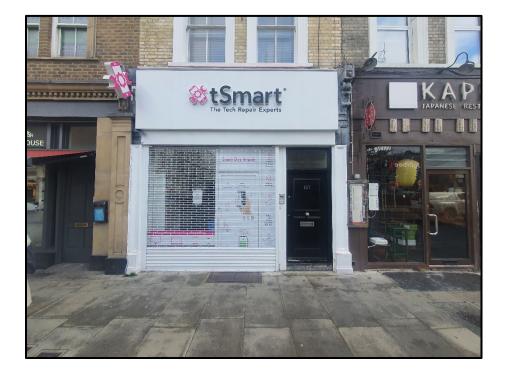

### **Situation & Location**

The property is situated on the the eastern side of **Earls Court Road**, close to the junction with **Childs Place**. Numerous national retail and food business are represented including **Maroush** (adjacent), **Jollibee** (opposite) and nearby **Masala Zone** and **Franco Manca**. Earls Court underground is served by the Piccadilly and District Lines. Please see Goad traders plan below.

### **Description & Accommodation**

The property comprises a self-contained ground floor and basement retail unit providing the following approximate floor areas:-

| Internal Width     | 9' 8" 2.94 m Shop Depth 58' 7" 17.9 m |
|--------------------|---------------------------------------|
| Ground floor sales | 504 sq ft 47 sq m                     |
| Basement sales     | 398 sq ft 37 sq m plus WC             |
| Basement kitchen   | 89 sq ft 8.3 sq m                     |