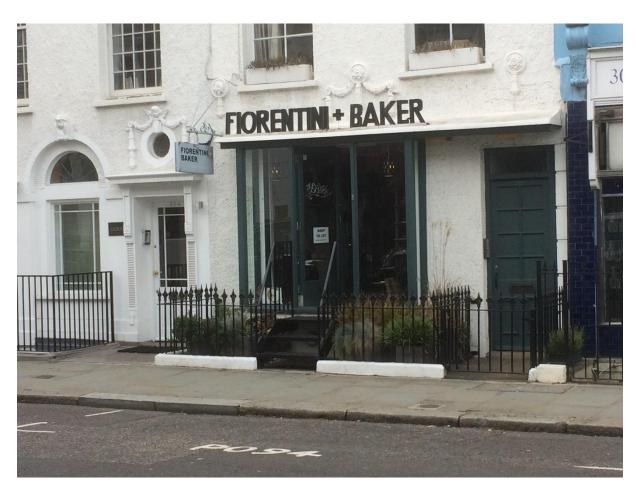

## **Attractive Shop With Rear Verandah To Let**

354 sq ft 32.8 sq m

302 Westbourne Grove, London W11 2PS

**Situation & Location** The property is situated on the northern side of Westbourne Grove, between its junctions with Portobello Road and Kensington Park Road. Other retailers located nearby include Still Too Few, All Saints, Paul Smith and The Burton Arcade. Notting Hill Gate Underground Station (Central, Circle and District Lines) is within walking distance.

**Description & Accommodation** The property comprises a ground floor retail unit with a raised front section providing a substantial storage area below. To the rear of the shop there are French doors to a balcony and verandah overlooking the gardens of Kensington Park Road.