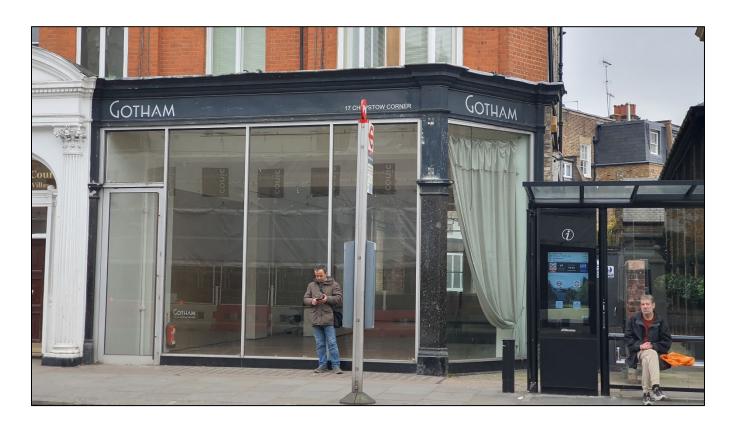

#### Situation & Location

The property is situated on the southern side of Pembridge Villas, close to the junction with Chepstow Place. Other retailers located in the block include **Farrow & Ball**. Please see Goad traders plan below.

#### **Description & Accommodation**

The property comprises a self-contained ground floor and basement Class E unit with high ceiling and exceptional natural light from front and rear, providing the following approximate floor areas:-