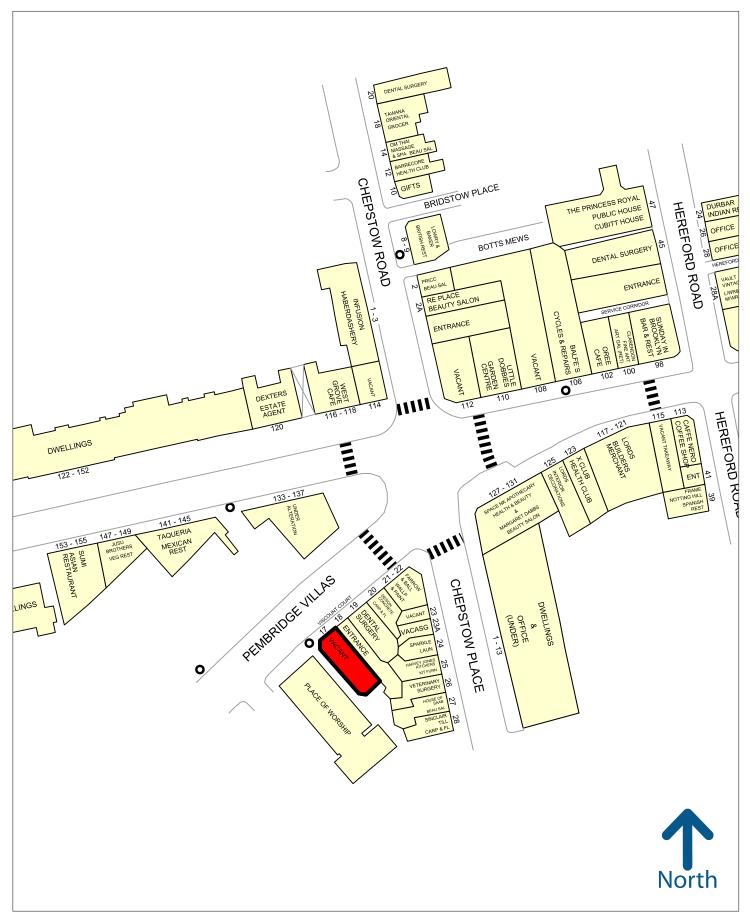

#### Situation & Location

The property is situated on the southern side of Pembridge Villas, close to the junction with Chepstow Place. Other retailers located in the block include **Farrow & Ball**. Please see Goad traders plan below.

50 metres

Experian Goad Plan Created: 17/11/2024 Created By: JMW Barnard