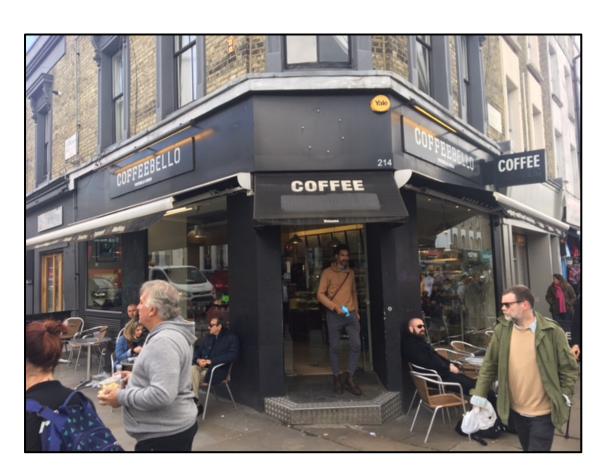

## Portobello Road, Notting Hill W11

Prominent Corner Site – Shop & Basement to Let

GF Sales 352 sq ft Basement Ancillary 327 sq ft

Shop & Basement, 214 Portobello Road, W11 1LA

## **Situation & Location**

The property is situated on the eastern side of **Portobello Road**, at the junction with **Westbourne Park Road**. Other retailers located in the immediate proximity include **Office Shoes**, **Starbucks** & **Fabrique** Please see Goad traders plan below