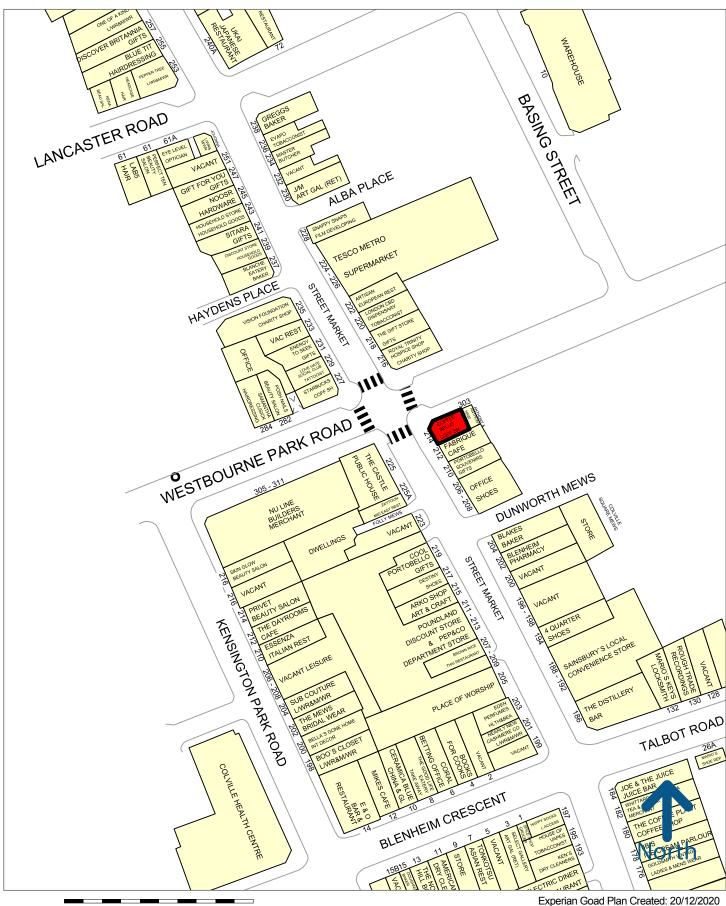

## **Situation & Location**

The property is situated on the eastern side of **Portobello Road**, at the junction with **Westbourne Park Road**. Other retailers located in the immediate proximity include **Office Shoes**, **Starbucks** & **Fabrique** Please see Goad traders plan below

Experian Goad Plan Created: 20/12/2020 Created By: JMW Barnard

50 metres