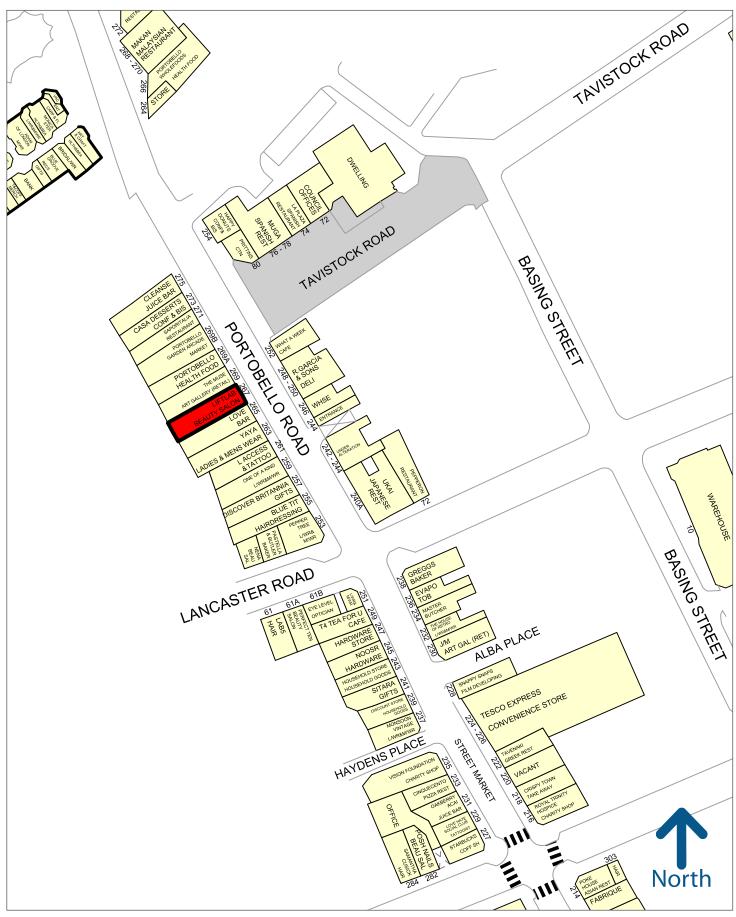

## Situation & Location

The property is situated on the western side of **Portobello Road**, close the junction with **Lancaster Road** and benefits from high tourist and local footfall. Other retailers located in the immediate proximity include **Jovonna**, **Pepper Tree Vintage** as well as Portobello institutions **Garcia's Deli**, and **The Grain Shop** (Portobello Health Foods). Please see Goad traders plan below:

50 metres

Experian Goad Plan Created: 10/10/2024 Created By: JMW Barnard