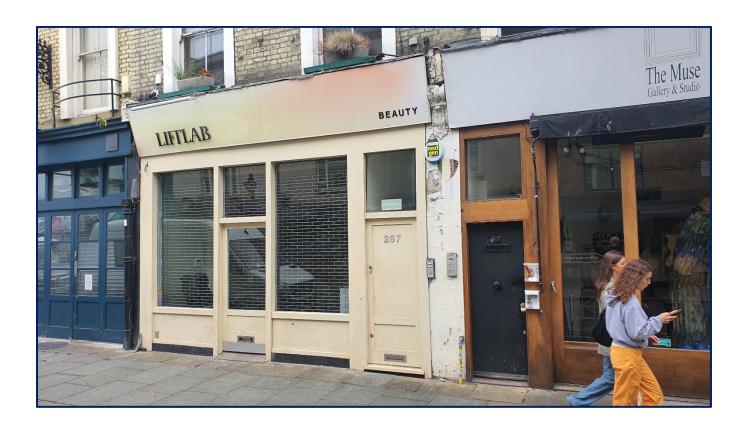

## Portobello Road, Notting Hill W11

Prominent Shop To Let

909 sq ft 85.5 sq m – currently fitted as beauty spa

Ground Floor 267 Portobello Road, W11 1LR

## Situation & Location

The property is situated on the western side of **Portobello Road**, close the junction with **Lancaster Road** and benefits from high tourist and local footfall. Other retailers located in the immediate proximity include **Jovonna**, **Pepper Tree Vintage** as well as Portobello institutions **Garcia's Deli**, and **The Grain Shop** (Portobello Health Foods). Please see Goad traders plan below:

## **Description & Accommodation**

The property comprises a self-contained ground floor retail unit providing the following approximate floor areas:-

Ground floor sales 909 sq ft 31.6 sq m plus WC

Rear area currently arranged as a number of treatment rooms