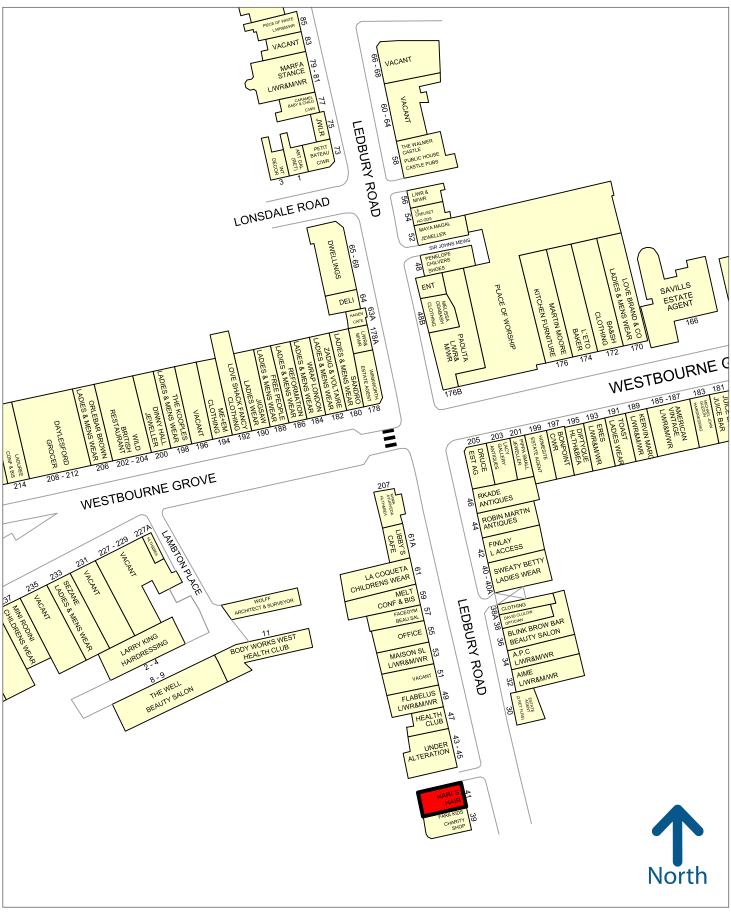

## Situation & Location

The property is situated in the northern section of Ledbury Road, close to the junction with Chepstow Villas. Other retailers located in this section of Ledbury Road include Sweaty Betty, David Clulow, Aimé and Blink Brow Bar. Westbourne Grove and Ledbury Road combine to form the core, upmarket retail and hospitality zone of Notting Hill. Please see Goad traders plan below.

Portobello Road

50 metres

Experian Goad Plan Created: 20/11/2024 Created By: JMW Barnard