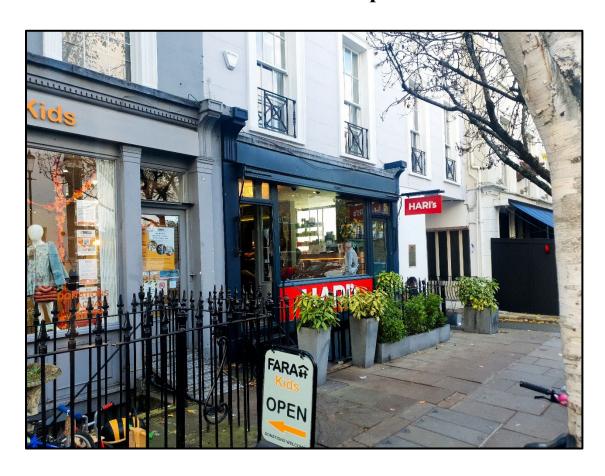

## **Notting Hill W11**

Well let Shop Investment for Sale
999 year lease plus share of freehold; Vat Free;

Seven Years Unexpired

Ground floor and basement, 41 Ledbury Road, London W11 2AA

## Situation & Location

The property is situated in the northern section of Ledbury Road, close to the junction with Chepstow Villas. Other retailers located in this section of Ledbury Road include Sweaty Betty, David Clulow, Aimé and Blink Brow Bar. Westbourne Grove and Ledbury Road combine to form the core, upmarket retail and hospitality zone of Notting Hill. Please see Goad traders plan below.

**Tenant** Let to Hari & Friends Ltd, trading as Hari's Salon, a hairdressing and beauty business established in 1977 and currently operating from five locations, successfully trading at this property since 2016 <a href="https://harissalon.com/">https://harissalon.com/</a>