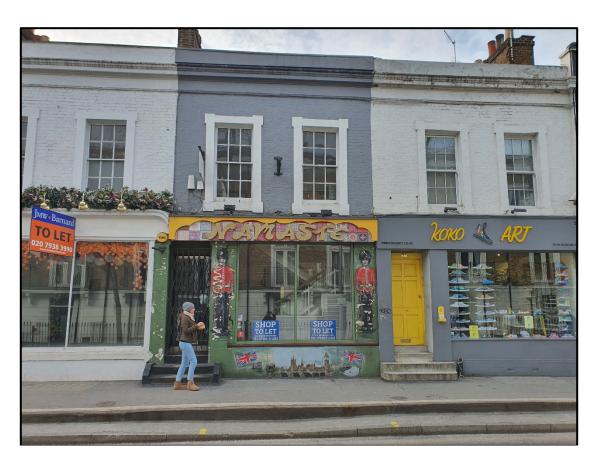

## Pembridge Road, Notting Hill Gate W11

On main pedestrian route to Portobello Road

Entire Retail Property To Let

1,220 sq ft 113 sq m net

49 Pembridge Road, W11 3HG

ground floor sales (during earlier occupation)

**Situation & Location** The property is situated on the western side of **Pembridge Road** which at this normally enjoys a very heavy daily pedestrian flow carrying tourists from **Notting Hill Gate** underground to the **Portobello Road**. Other retailers located in the block include **Bubbleology** and **Amoret Coffee**. Please see attached Goad plan extract.