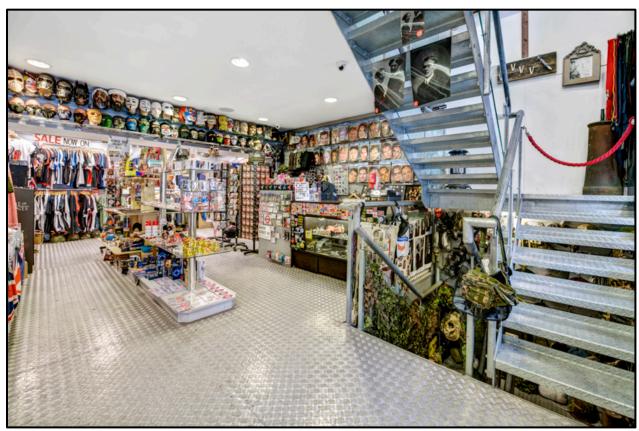

**Description & Accommodation** The property comprises a self-contained retail property providing the following approximate net floor areas:-

Basement Sales: 386 sq ft 35.9 sq m plus kitchen & WC

Basement Stock: 68 sq ft 6.3 sq m Ground Floor Sales: 473 sq ft 44 sq m First Floor Sales: 292 sq ft 27.1sq m

## Total Sales 1,151 sq ft 107 sq m Total Ancillary 68 sq ft 6.3 sq m

Externally: First floor Roof Terrace 166 sq ft 15.4 sq m

**Rent** Offers in excess of £55,000 per annum exclusive, payable quarterly in advance, subject to upward only review at the end of the fifth year.