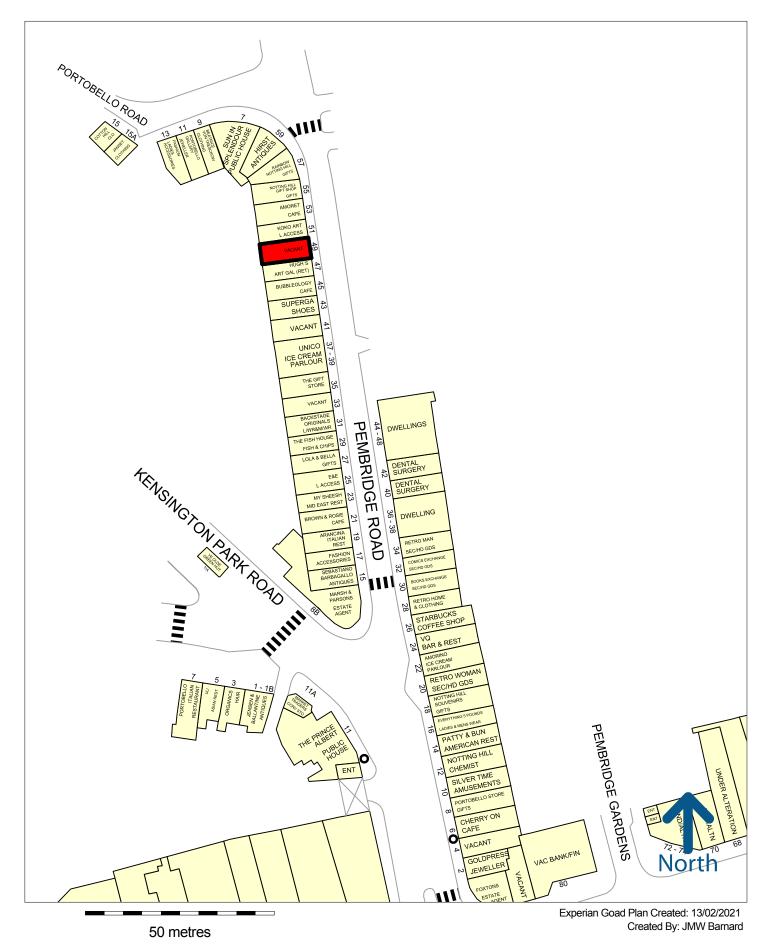

**Situation & Location** The property is situated on the western side of **Pembridge Road** which at this normally enjoys a very heavy daily pedestrian flow carrying tourists from **Notting Hill Gate** underground to the **Portobello Road**. Other retailers located in the block include **Bubbleology** and **Amoret Coffee**. Please see attached Goad plan extract.