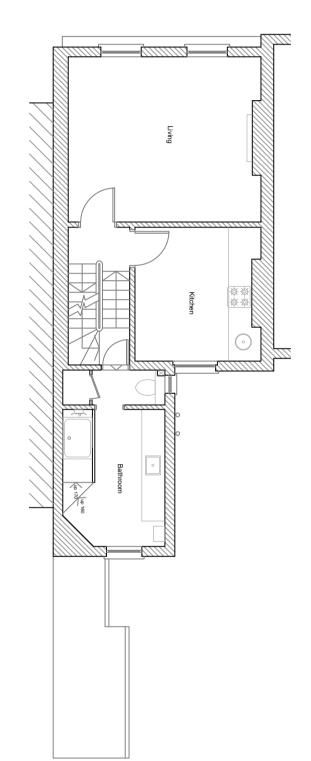

The existing ground floor commercial unit provides a net area of some 452 sq ft on the ground floor with cellar storage beneath at basement level. The upper maisonette provides: a half-landing bathroom/WC; kitchen and living room on first floor; two bedrooms at second floor level. Please see existing floorplans below.

| 1:100MM @ A3         | SCALE        | AC       | DRAWN BY   | 366-02                              | DRAWING NO. | LONDON                         | LOCATION | PLANNING SOLUTIONS |
|----------------------|--------------|----------|------------|-------------------------------------|-------------|--------------------------------|----------|--------------------|
|                      | CAD REF.     | 28.08.23 | DATE       |                                     | REVISION    |                                |          | JTIONS             |
| CLIENT / LA APPROVAL | ISSUE STATUS | Jw       | CHECKED BY | existing first and second<br>floors | DESCRIPTION | 8 CHURCH ROAD<br>LONDON W3 8PP | ADDRESS  | EXISTING SCHEME    |