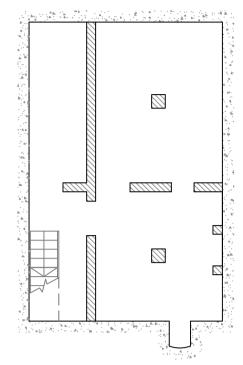

The existing ground floor commercial unit provides a net area of some 452 sq ft on the ground floor with cellar storage beneath at basement level. The upper maisonette provides: a half-landing bathroom/WC; kitchen and living room on first floor; two bedrooms at second floor level. Please see existing floorplans below.

**Promop** • LANDMARK INFORMATION
© Crown Copyright and database rights 2024. OS AC0000813445 Plotted Scale - 1:6000. Paper Size – A4

Existing ground floor

THS DRAWNG AND ITS JAINS THE PROPERTY OF PLANNING SOLUTIONS LTD, & SAULL NOT BE HERMODUCED WITHOUT THE COMPANY'S CONSENT: DO NOT SCALE WRITTEN DIVERSIONS TAKE PRESENCE. ANY DISCIEVANCES SHOULD BE HERMITED TO PLANNING SOLUTIONS (LONDON) LTD PLANNING SOLUTIONS (LONDON) LTD T. 00 44 (0)20 7731 2896 wright onathan 937@gmail.com

| 1:100MM @ A3         | SCALE        | AC       | DRAWN BY   | 366-01                                | DRAWING NO. REVISION | LONDON                         |
|----------------------|--------------|----------|------------|---------------------------------------|----------------------|--------------------------------|
|                      | CAD REF.     | 28.08.23 | DATE       |                                       | REVISION             |                                |
| CLIENT / LA APPROVAL | ISSUE STATUS | JW       | CHECKED BY | EXISTING GROUND FLOOR<br>AND BASEMENT | DESCRIPTION          | 8 CHURCH ROAD<br>LONDON W3 8PP |