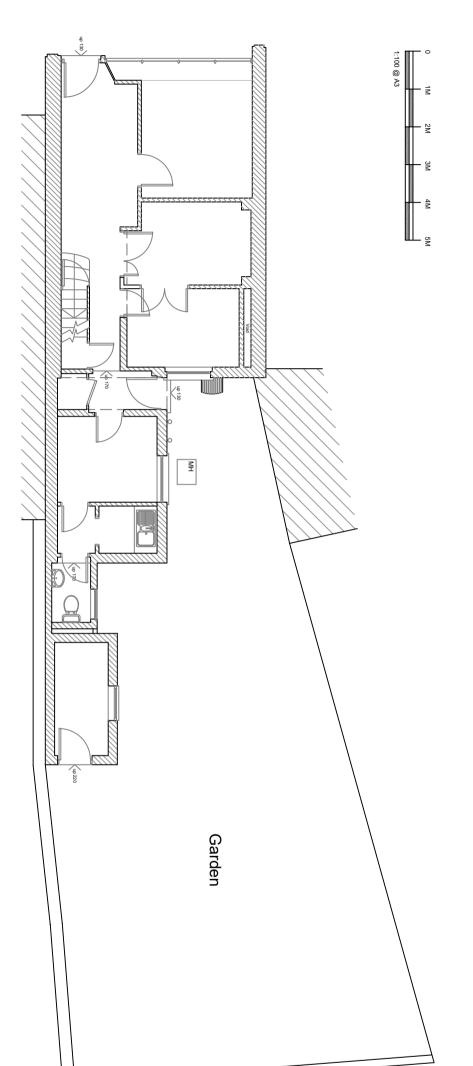

The existing ground floor commercial unit provides a net area of some 452 sq ft on the ground floor with cellar storage beneath at basement level. The upper maisonette provides: a half-landing bathroom/WC; kitchen and living room on first floor; two bedrooms at second floor level. Please see existing floorplans below.

| LOCATION | PLANNING SOLUTIONS<br>LONDON LTD | CLIENT  |
|----------|----------------------------------|---------|
| ADDRESS  | EXISTING SCHEME                  | PROJECT |

. 28.08.23 FIRST ISSUE

Existing first floor

THIS DRAWING AND ITS DAY AS THE FROMENT OF FLAMMING SOLUTIONS LTD, AS MULL NOT THE COMPANYS CONSENT. DO NOT SCALE. WINTTEN DIMENSIONS TAKE PRESENCE. ANT DISCREMANDE SHOULD BE REPORTE TO FLAMMING SOLUTIONS (LONDON) LTD PLANNING SOLUTIONS (LONDON) LTD T. 00 44 (0)20 7731 2896 wrightjonathan937@gmail.com

| 1:100MM @ A3         | SCALE        | AC       | DRAWN BY   | 366-02                              | DRAWING NO. | LONDON                         | LOCATION | PLANNING SOLUTIONS |
|----------------------|--------------|----------|------------|-------------------------------------|-------------|--------------------------------|----------|--------------------|
|                      | CAD REF.     | 28.08.23 | DATE       |                                     | REVISION    |                                |          | JTIONS             |
| CLIENT / LA APPROVAL | ISSUE STATUS | Jw       | CHECKED BY | existing first and second<br>floors | DESCRIPTION | 8 CHURCH ROAD<br>LONDON W3 8PP | ADDRESS  | EXISTING SCHEME    |