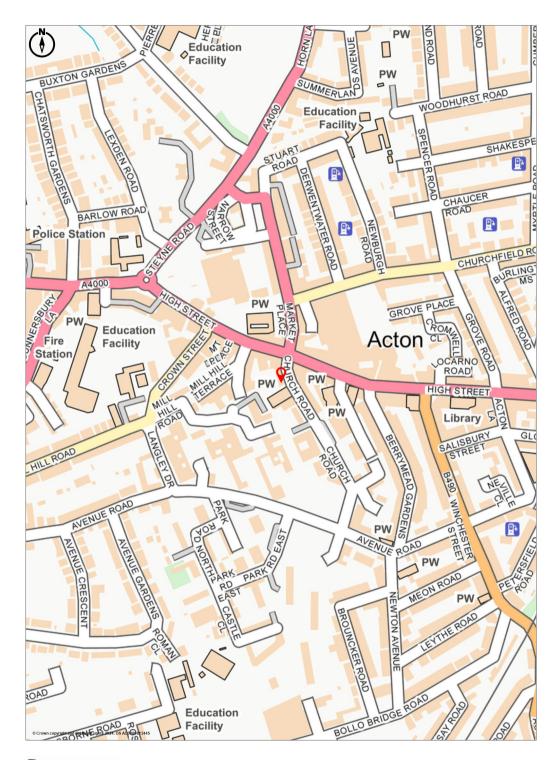

#### **Situation & Location**

The property is situated on the western side of Church Road, close to the junction with Acton High Street, and all local transport, shopping and entertainment amenities. Please see location plan below.