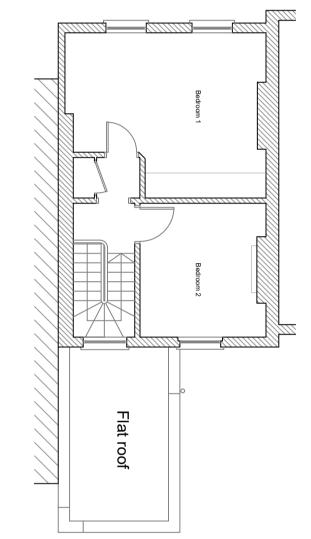

The existing ground floor commercial unit provides a net area of some 452 sq ft on the ground floor with cellar storage beneath at basement level. The upper maisonette provides: a half-landing bathroom/WC; kitchen and living room on first floor; two bedrooms at second floor level. Please see existing floorplans below.

| 1:100MM @ A3         | SCALE        | AC       | DRAWN BY   | 366-02                              | DRAWING NO. | LONDON                         | LOCATION | PLANNING SOLUTIONS |
|----------------------|--------------|----------|------------|-------------------------------------|-------------|--------------------------------|----------|--------------------|
|                      | CAD REF.     | 28.08.23 | DATE       |                                     | REVISION    |                                |          | JTIONS             |
| CLIENT / LA APPROVAL | ISSUE STATUS | Jw       | CHECKED BY | existing first and second<br>floors | DESCRIPTION | 8 CHURCH ROAD<br>LONDON W3 8PP | ADDRESS  | EXISTING SCHEME    |