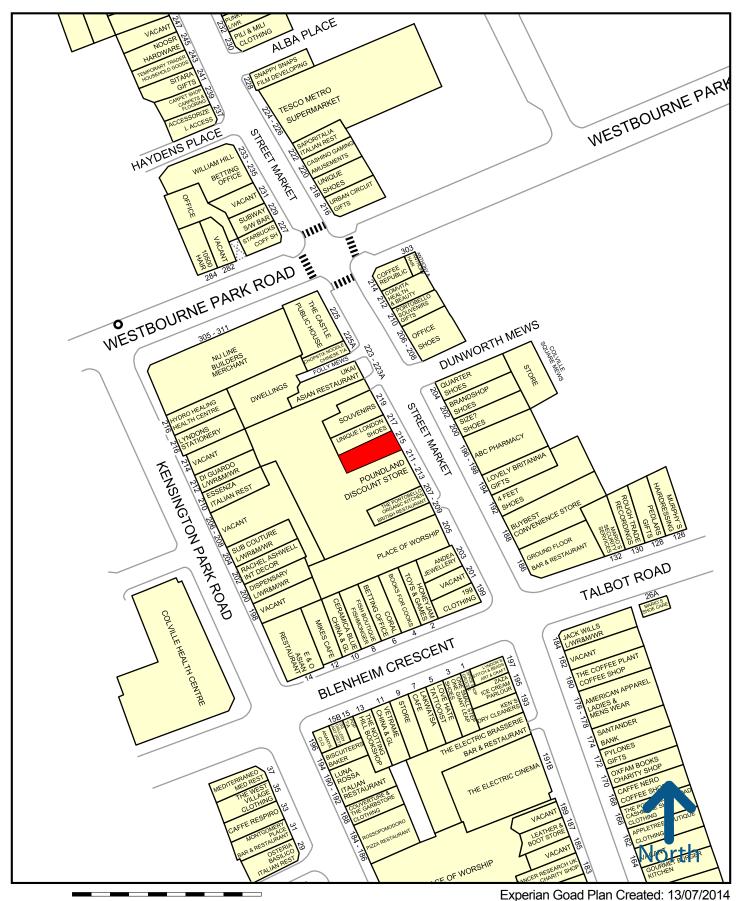

#### **Situation & Location**

The property is situated on the western side of Portobello Road, close to the junction with Westbourne Park Road. Other retailers located nearby include **Poundland, Office Shoes, Size, Coffee Republic and Comvita**. Please see attached street traders plan.