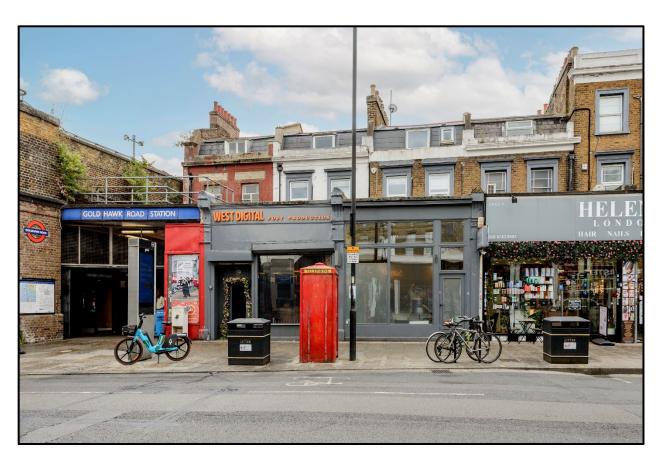

### Freehold for Sale

59-61 Goldhawk Road, London W12 8EJ

#### Situation & Location

The property is situated on the southern side of Goldhawk Road, adjacent Goldhawk Road underground station (Circle, Hammersmith & City Lines). Please see location plan below.

#### **Description & Accommodation**

The property comprises two adjoining office buildings with shop fronts, planned on basement, ground and two upper floors. Externally there is a rear garden: depth approx 15.8 m, width approx 10 m wide. The building is currently arranged and fittied out as digital editing suites, podcast suites, preview cinema, reception and break out area.