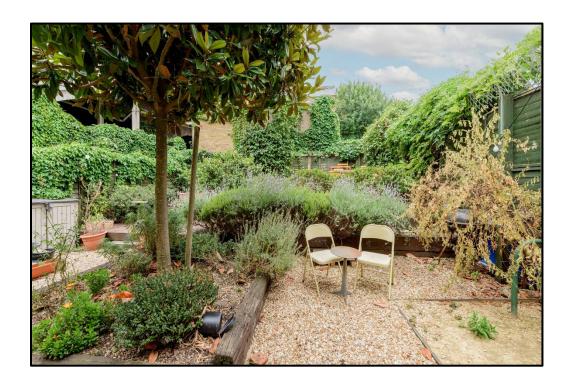

#### **Description & Accommodation**

The property comprises two adjoining office buildings with shop fronts, planned on basement, ground and two upper floors. Externally there is a rear garden: depth approx 15.8 m, width approx 10 m wide. The building is currently arranged and fittied out as digital editing suites, podcast suites, preview cinema, reception and break out area.