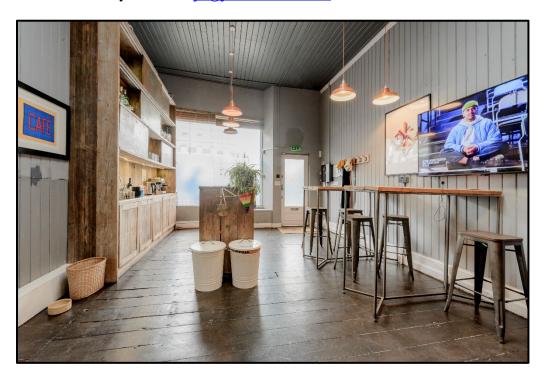

#### **Description & Accommodation**

The property comprises two adjoining office buildings with shop fronts, planned on basement, ground and two upper floors. Externally there is a rear garden: depth approx 15.8 m, width approx 10 m wide. The building is currently arranged and fittied out as digital editing suites, podcast suites, preview cinema, reception and break out area.