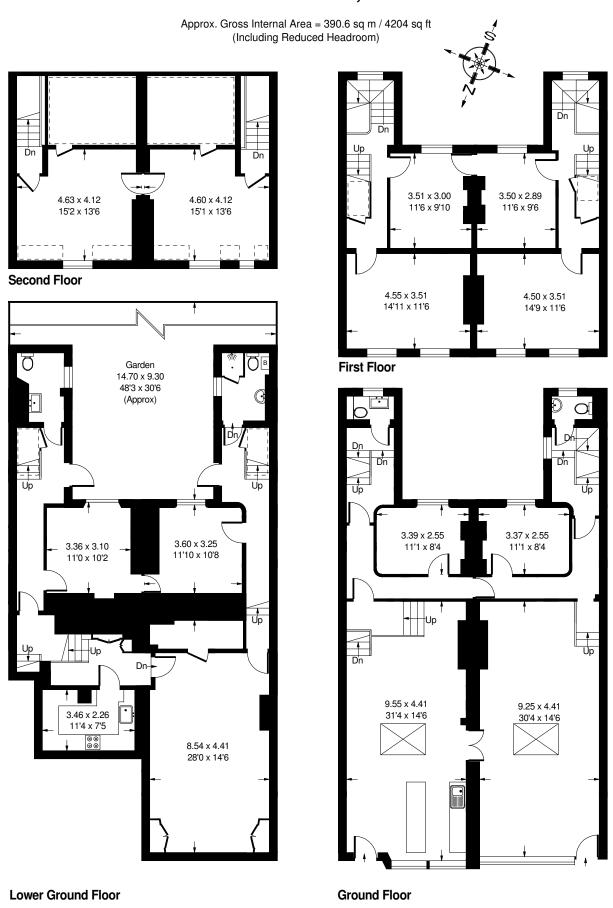

Net internal office area approx Gross internal area approx **2,549 sq ft** 237 sq m **4,204 sq ft** 390 sq m

Please see floorplans below

Tenure: Freehold

**Tenancies:** The entire property is let to West Digital Ltd on two leases, both expiring in September 2028, drawn on internal repairing and insuring terms and taken outside the Landlord & Tenant Act 1954, producing an aggregate rent of £66,250 per annum exclusive

## Goldhawk Road, W12

= Reduced headroom below 1.5 m / 5'0