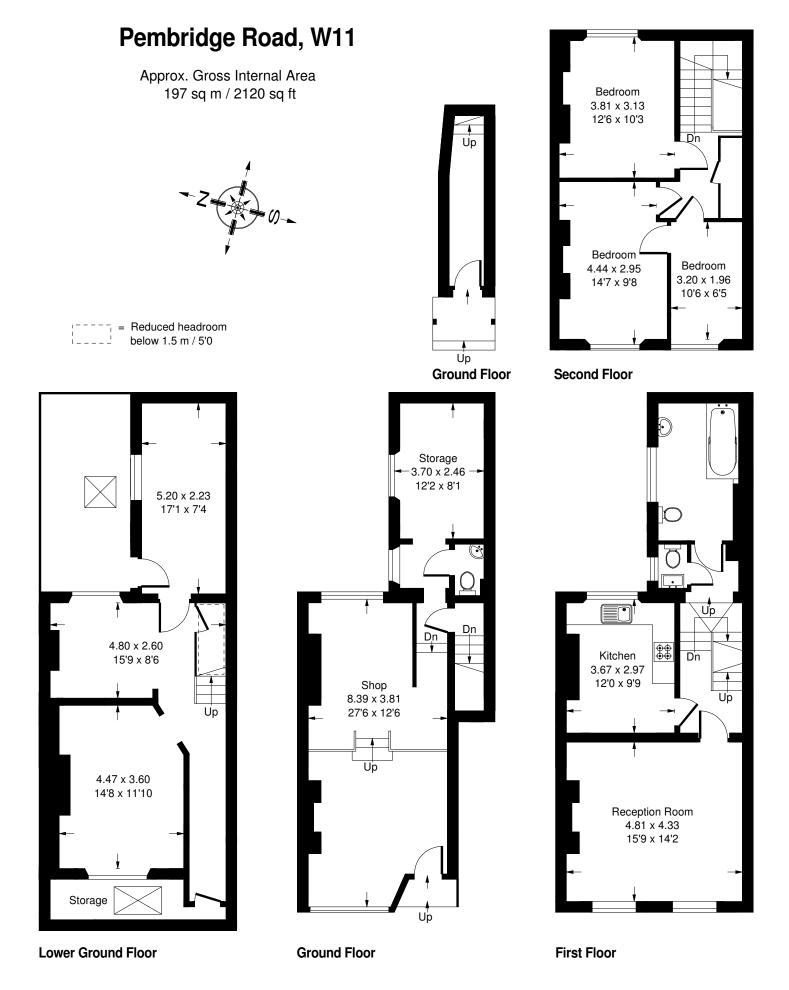

#### **Description & Accommodation**

The property comprises a mid-terraced building arranged as a self-contained ground floor and basement retail unit plus a self-contained residential upper part in C4 (HMO) use, providing the following accommodation:

**Shop** Internal Width 12'6" Shop Depth 27'6"

Ground floor sales 306 sq ft 28.4 sq m
Ground floor rear storage 98 sq ft 9.1 sq m
Basement storage 462 sq ft 43 sq m

**Upper Maisonette** (HMO) comprising WC and bathroom on half-landing; first floor reception room and separate kitchen; second floor three bedrooms.

Whilst every attempt has been made to ensure the accuracy of the floor plan, measurements are approximate and not to scale.

No guarantee is given on the total square footage of the property quoted on the plan. Figures given are for guidance.

Plan is for illustration purposes only, not to be used for valuations.