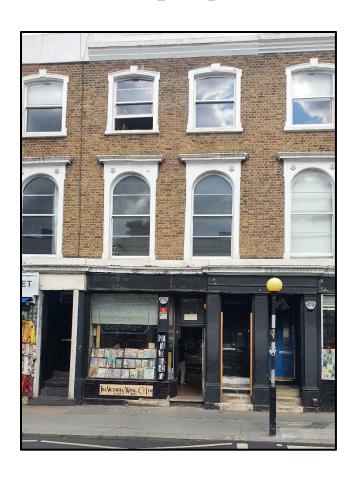

### Shop & Basement 80 sq m, plus 3 Bedroom HMO

32 Pembridge Road W11 3HN

#### **Situation & Location**

The property is situated on the the eastern side of Pembridge Road, close to the junction with Notting Hill Gate. Pembridge Road carries the heavy tourist footfall from Notting Hill Gate up to Portobello Market. Other retailers located in the block include Starbucks & Amorino Please see Goad traders plan below.

#### **Description & Accommodation**

The property comprises a mid-terraced building arranged as a self-contained ground floor and basement retail unit plus a self-contained residential upper part in C4 (HMO) use, providing the following accommodation: