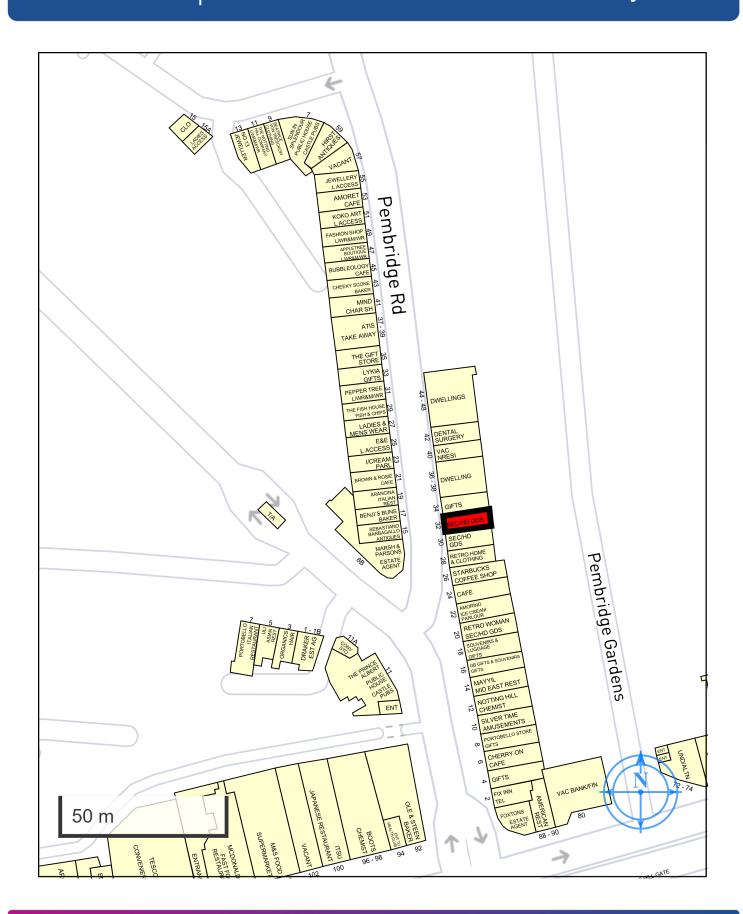

#### **Situation & Location**

The property is situated on the the eastern side of Pembridge Road, close to the junction with Notting Hill Gate. Pembridge Road carries the heavy tourist footfall from Notting Hill Gate up to Portobello Market. Other retailers located in the block include Starbucks & Amorino Please see Goad traders plan below.